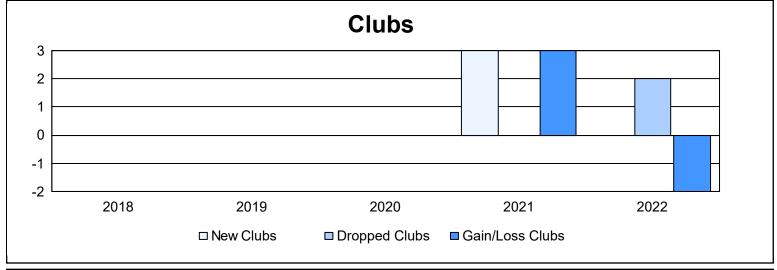

District 27 D1 As of June 2022 Cumulative

| Year      | New<br>Clubs | Dropped<br>Clubs | Gain/<br>Loss<br>Clubs | New<br>Members | Charter<br>Members | Reinstate<br>Members | Transfer<br>Members | Total<br>Member<br>Added | Total<br>Members<br>Dropped | Gain/<br>Loss<br>Members |
|-----------|--------------|------------------|------------------------|----------------|--------------------|----------------------|---------------------|--------------------------|-----------------------------|--------------------------|
| 2017-2018 | 0            | 0                | 0                      | 209            | 0                  | 5                    | 6                   | 220                      | 240                         | -20                      |
| 2018-2019 | 0            | 0                | 0                      | 155            | 1                  | 10                   | 6                   | 172                      | 261                         | -89                      |
| 2019-2020 | 0            | 0                | 0                      | 133            | 1                  | 5                    | 1                   | 140                      | 194                         | -54                      |
| 2020-2021 | 3            | 0                | 3                      | 129            | 87                 | 5                    | 3                   | 224                      | 186                         | 38                       |
| 2021-2022 | 0            | 2                | -2                     | 165            | 2                  | 1                    | 9                   | 177                      | 236                         | -59                      |
| Average   | 1            | 0                | 0                      | 158            | 18                 | 5                    | 5                   | 187                      | 223                         | -37                      |