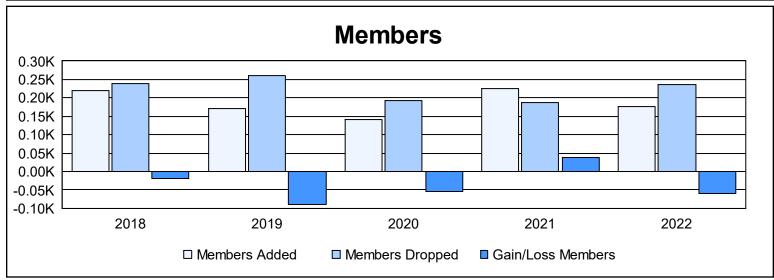

District 27 D1 As of June 2022 Cumulative

| Year      | New<br>Clubs | Dropped<br>Clubs | Gain/<br>Loss<br>Clubs | New<br>Members | Charter<br>Members | Reinstate<br>Members | Transfer<br>Members | Total<br>Member<br>Added | Total<br>Members<br>Dropped | Gain/<br>Loss<br>Members |
|-----------|--------------|------------------|------------------------|----------------|--------------------|----------------------|---------------------|--------------------------|-----------------------------|--------------------------|
| 2017-2018 | 0            | 0                | 0                      | 209            | 0                  | 5                    | 6                   | 220                      | 240                         | -20                      |
| 2018-2019 | 0            | 0                | 0                      | 155            | 1                  | 10                   | 6                   | 172                      | 261                         | -89                      |
| 2019-2020 | 0            | 0                | 0                      | 133            | 1                  | 5                    | 1                   | 140                      | 194                         | -54                      |
| 2020-2021 | 3            | 0                | 3                      | 129            | 87                 | 5                    | 3                   | 224                      | 186                         | 38                       |
| 2021-2022 | 0            | 2                | -2                     | 165            | 2                  | 1                    | 9                   | 177                      | 236                         | -59                      |
| Average   | 1            | 0                | 0                      | 158            | 18                 | 5                    | 5                   | 187                      | 223                         | -37                      |